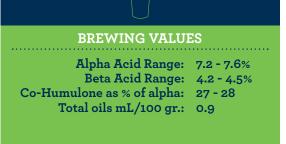

## HS SITIVA®



## Breeding / Development:

Added to the BSG Hop Solutions portfolio in 2020, HS Sitiva® was developed through multiple rounds of brewing trials at the Rahr Technical Center pilot brewery. It is a blend formulated specifically for use in hazy IPA and other hopforward beers.



## Sensory:

Beers brewed with HS Sitiva® had **GRASSY FLORAL** a strong expression of ripe stone fruit, sweet floral, and soft peach flavors and aroma, as well as tropical fruit and lime character.

## **Brewing Application:**

HS Sitiva® is ideal for aroma, whirlpool, and dry hop additions to Hazy and Juicy IPAs, or for any other hoppy styles where a combination of tropical fruit, stone fruit, and citrus-lime aromatics are desired.







US Sales: 1.800.374.2739 sales@bsgcraft.com Find your regional sales manager: bsgcraftbrewing.com/contactus



Canada Sales: 1.800.234.8191 orders@bsgcanada.com Find your regional sales manager: bsgcanada.com/contactus