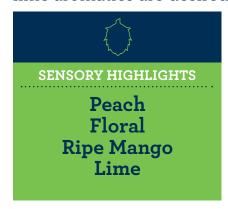

## Sensory:

Beers brewed with HS Sitiva® had **GRASSY FLORAL** a strong expression of ripe stone fruit, sweet floral, and soft peach flavors and aroma, as well as tropical fruit and lime character.