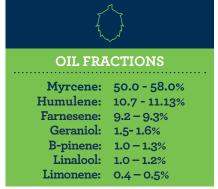

## HS SITIVA®



## Breeding / Development:

Added to the BSG Hop Solutions portfolio in 2020, HS Sitiva® was developed through multiple rounds of brewing trials at the Rahr Technical Center pilot brewery. It is a blend formulated specifically for use in hazy IPA and other hopforward beers.



## Sensory:

Beers brewed with HS Sitiva® had **GRASSY FLORAL** a strong expression of ripe stone fruit, sweet floral, and soft peach flavors and aroma, as well as tropical fruit and lime character.

## **Brewing Application:**

HS Sitiva® is ideal for aroma, whirlpool, and dry hop additions to Hazy and Juicy IPAs, or for any other hoppy styles where a combination of tropical fruit, stone fruit, and citrus-lime aromatics are desired.







US Sales: 1.800.374.2739 sales@bsgcraft.com Find your regional sales manager: bsgcraftbrewing.com/contactus



Canada Sales: 1.800.234.8191 orders@bsgcanada.com Find your regional sales manager: bsgcanada.com/contactus