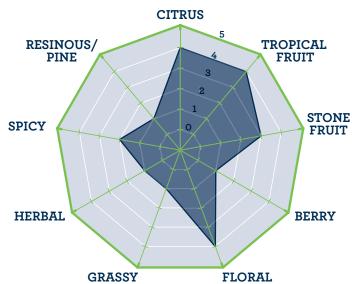

## Sensory:

Beers brewed with HS Sitiva® had **GRASSY FLORAL** a strong expression of ripe stone fruit, sweet floral, and soft peach flavors and aroma, as well as tropical fruit and lime character.